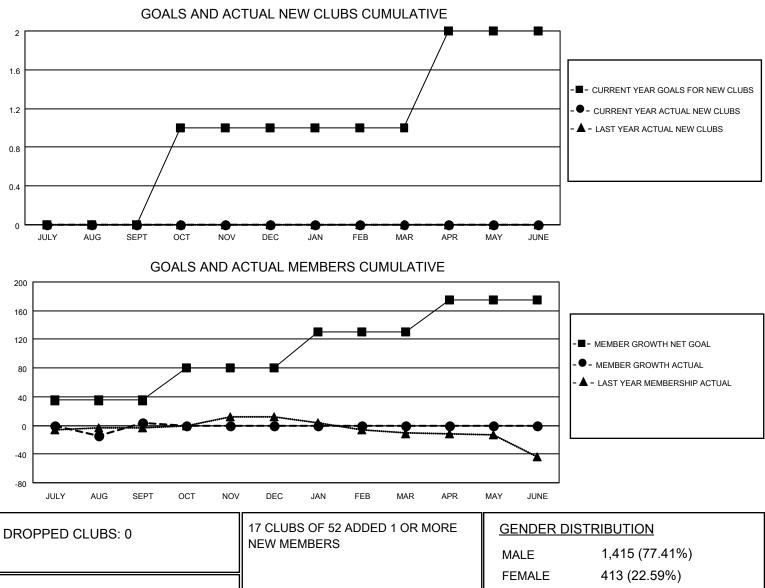

## LOCATION WISCONSIN

District 27 A1

Results as of: 9/30/2020

| Clubs                 |               |           |               | Members               |                       |                         |                                                    |  |
|-----------------------|---------------|-----------|---------------|-----------------------|-----------------------|-------------------------|----------------------------------------------------|--|
| RESULTS FOR 2020-2021 |               |           |               | RESULTS FOR 2020-2021 |                       |                         |                                                    |  |
| QUARTER               | NEW CLUB GOAL | NEW CLUBS | DROPPED CLUBS | QUARTER MEMB          | ER GROWTH NET<br>GOAL | MEMBER GROWTH<br>ACTUAL | DROPPED<br>MEMBERS ACTUAL<br>(including transfers) |  |
| JULY/AUG/SEPT         | 0             | 0         | 0             | JULY/AUG/SEPT         | 35                    | 51                      | 43                                                 |  |
| OCT/NOV/DEC           | 1             | 0         | 0             | OCT/NOV/DEC           | 45                    | 0                       | 0                                                  |  |
| JAN/FEB/MAR           | 0             | 0         | 0             | JAN/FEB/MAR           | 50                    | 0                       | 0                                                  |  |
| APR/MAY/JUNE          | 1             | 0         | 0             | APR/MAY/JUNE          | 45                    | 0                       | 0                                                  |  |

| DROPPED MEMBERS |    |                           | FEMALE                     | 413 (22.59%) |     |
|-----------------|----|---------------------------|----------------------------|--------------|-----|
| DECEASED        | 9  | CLICK HERE FOR CUMULATIVE | TOTAL FAMILY UNIT MEMBERS  |              | 330 |
| CLUB CANCELLED  | 0  | MEMBERSHIP DATA           |                            |              | 470 |
| OTHER           | 34 |                           | FAMILY MEMBERS PAYING HALF |              | 176 |
| TOTAL           | 43 |                           |                            |              |     |